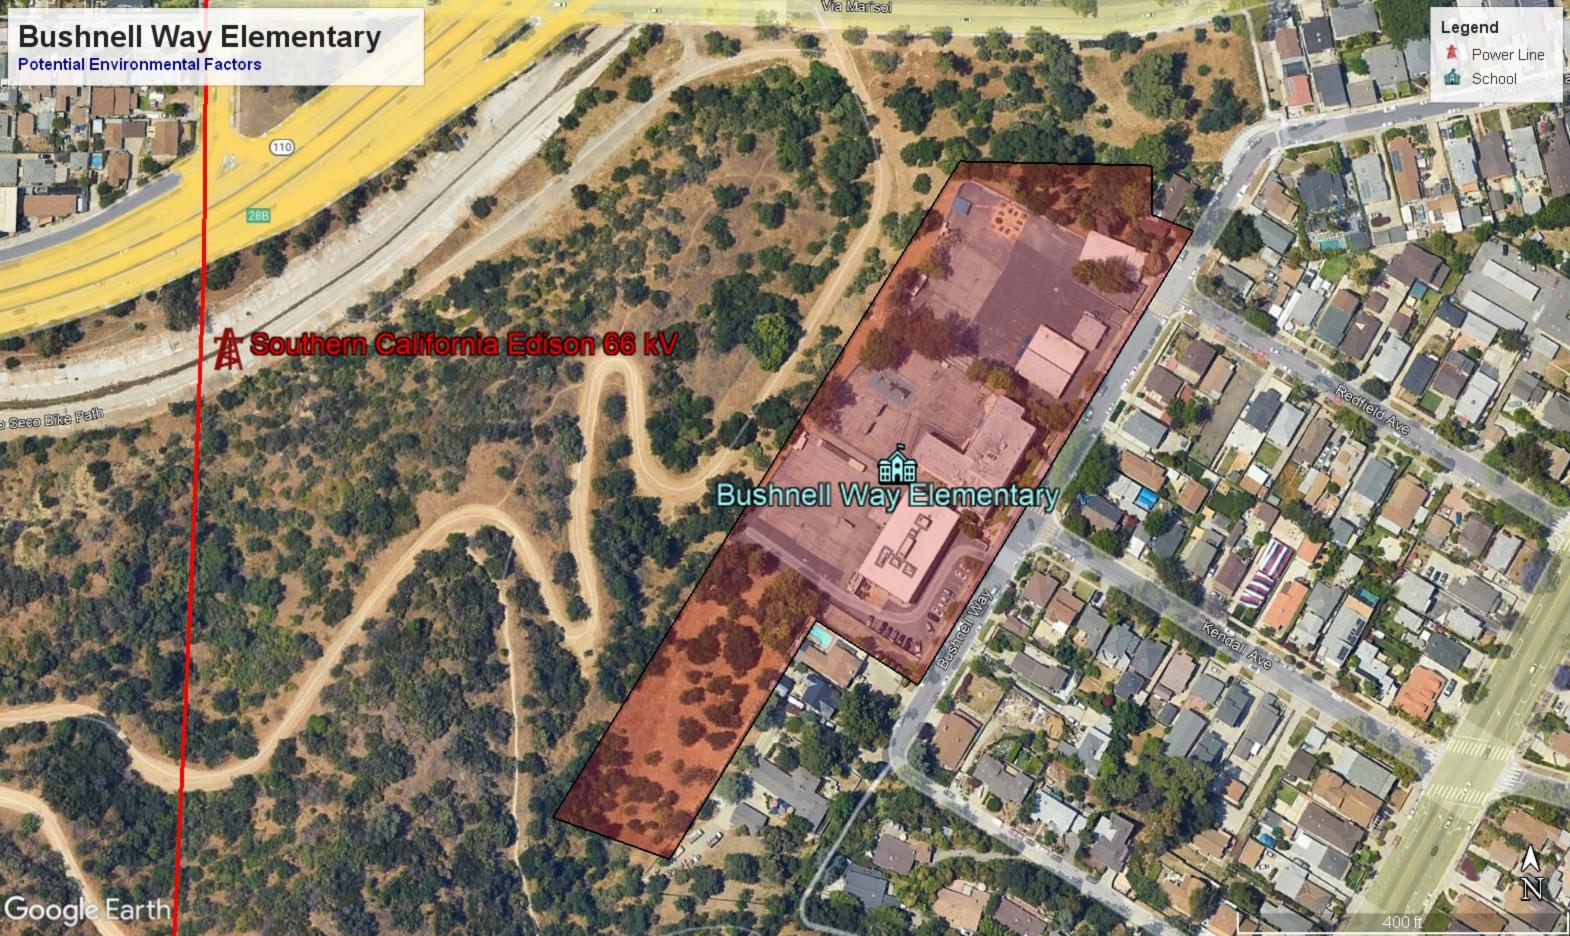

## **Environmental Hazards Survey**

| Prin    | cipal | Liliana Narvaez                                               |
|---------|-------|---------------------------------------------------------------|
| E-mail  |       | Inarvaez@lausd.net                                            |
| Site ID |       | 13375                                                         |
| -       |       |                                                               |
| Yes     | No    | Notes                                                         |
|         | Χ     |                                                               |
|         | Χ     |                                                               |
|         | Х     |                                                               |
|         |       |                                                               |
|         | V     |                                                               |
|         | ^     |                                                               |
|         | V     |                                                               |
|         | ^     |                                                               |
| Χ       |       | 110 freeway 500ft west of the site                            |
|         |       |                                                               |
|         | ^     |                                                               |
|         | Χ     |                                                               |
|         | >     |                                                               |
|         | ^     |                                                               |
|         | v     |                                                               |
|         | ^     |                                                               |
|         | Χ     | Moderate                                                      |
|         | Χ     |                                                               |
|         | Χ     |                                                               |
|         | Χ     |                                                               |
|         | Х     |                                                               |
|         | Yes   | F-mail Site ID  Yes No  X  X  X  X  X  X  X  X  X  X  X  X  X |